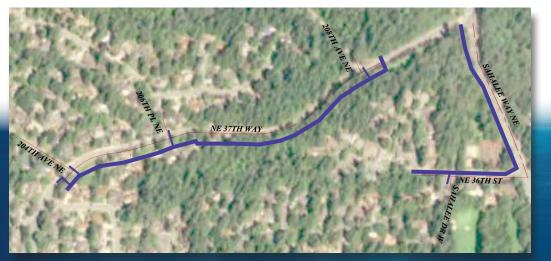

## AC Pipe Replacement Phase 1 Work Begins about July 14<sup>th</sup>

This project will significantly upgrade the existing water system. The work will include:

- Replacing the current water main, water services, fire hydrants and related components.
   Work will take place in the roadway with minimal impact on landscaping for new water meters, hydrants and other features.
- Temporary interruptions to water service will happen as the new system is connected to existing customer service lines.
- Roadways will be patched after trenching, followed by grinding and overlay to restore pavement.

During construction, one-way alternating traffic will occur in work areas to minimize disruption. Work will begin mid-July and continue through October. Overlay will take place in Fall 2025 or Spring 2026.