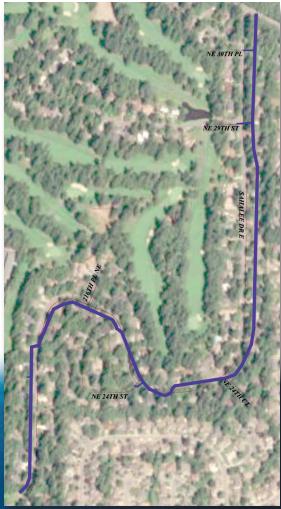

## AC Pipe Replacement Phase 1 Work Begins about July 14<sup>th</sup>

This project will significantly upgrade the existing water system. The work will include:

- Replacing the current water main, water services, fire hydrants and related components.
   Work will take place in the roadway with minimal impact on landscaping for new water meters, hydrants and other features.
- Temporary interruptions to water service will happen as the new system is connected to existing customer service lines.
- Roadways will be patched after trenching, followed by grinding and overlay to restore pavement.

During construction, one-way alternating traffic will occur in work areas to minimize disruption. Work will begin mid-July and continue through October. Overlay will take place in Fall 2025 or Spring 2026.